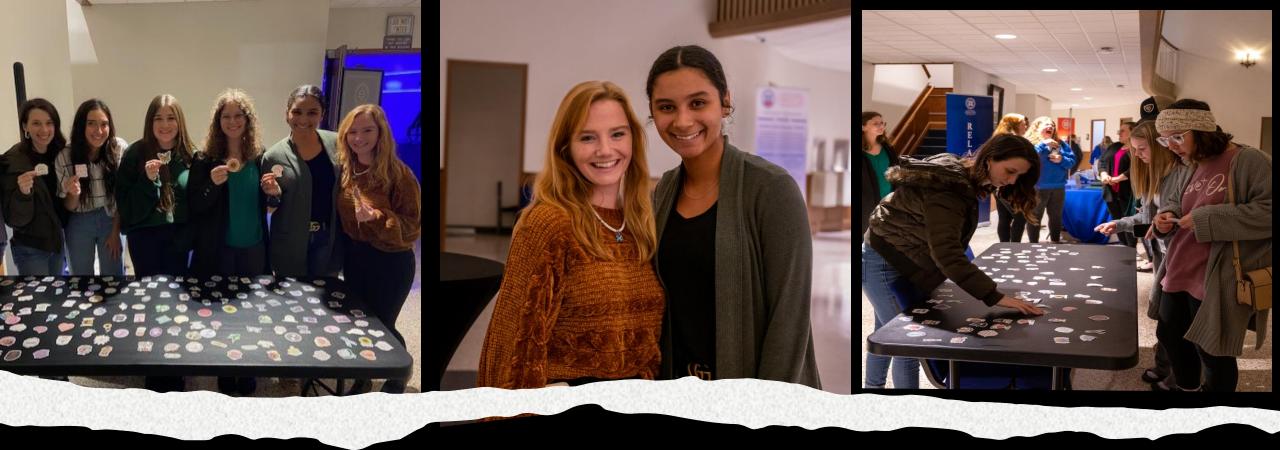

#### **Youth Suicide Prevention Event**

#### Louisiana Christian University Guinn Auditorium

A suicide attempt left 16-year-old varsity cheerleader Emma Benoit paralyzed, but propelled her on a mission to use her painful experience to help others find hope and stay alive.

#### Free Event with Resources Provided about Suicide Prevention

For more information call 318-487-7115

# The Emma Benoit Story November 14th, 2022