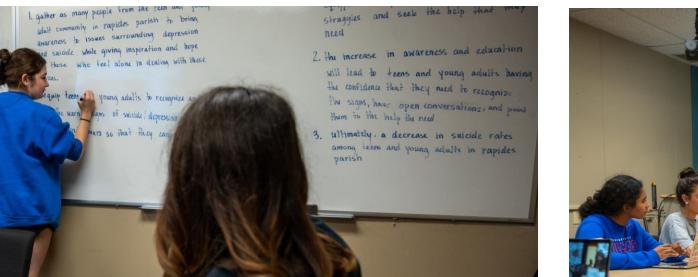

## SW 380: Social Work with Communities and Organizations

**Suicide Prevention and Awareness** 

### Class Research and Planning of the project

A Documentary Film and Movement to Spread Hope and Fight Suicide

ASCENS