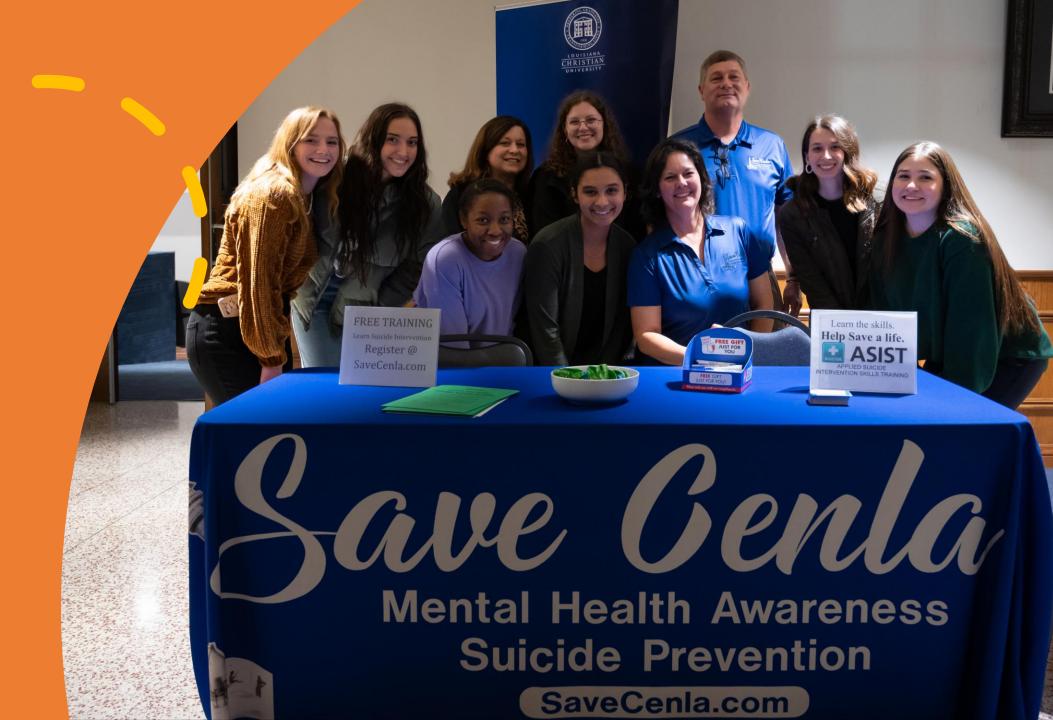

## SW 380: Social Work with Communities and Organizations

**Suicide Prevention and Awareness** 

### Class Research and Planning of the project

A Documentary Film and Movement to Spread Hope and Fight Suicide

ASCENS