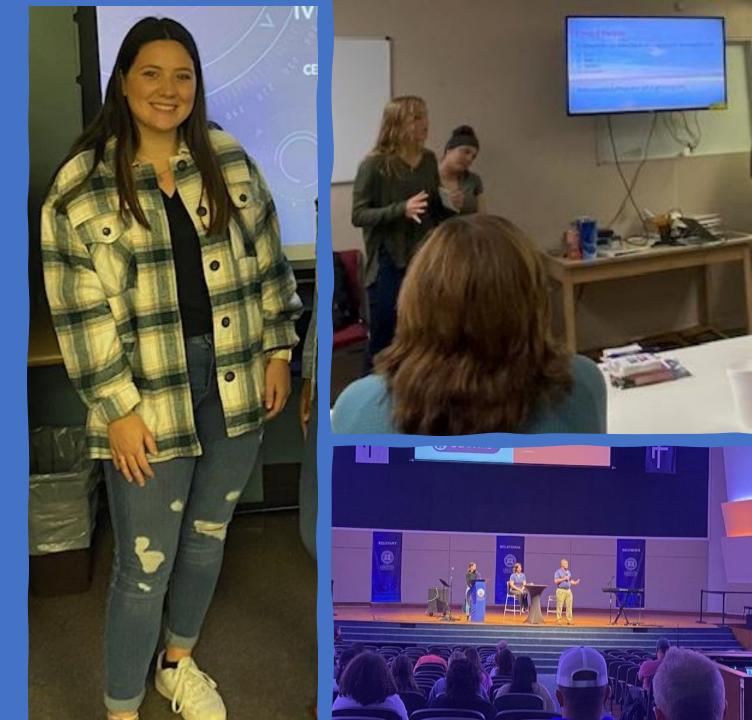

#### **Youth Suicide Prevention Event**

#### Louisiana Christian University Guinn Auditorium

A suicide attempt left 16-year-old varsity cheerleader Emma Benoit paralyzed, but propelled her on a mission to use her painful experience to help others find hope and stay alive.

#### Free Event with Resources Provided about Suicide Prevention

For more information call 318-487-7115

# The Emma Benoit Story November 14th, 2022