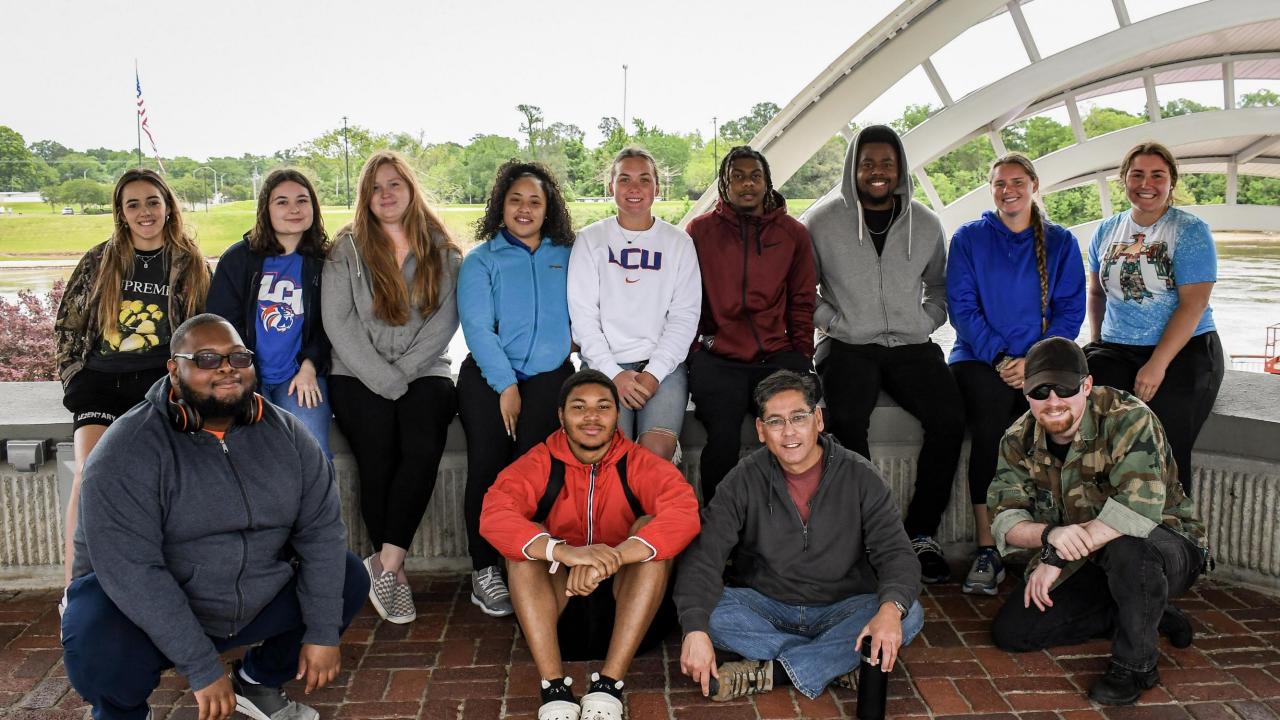

## SW 380: Social Work with Communities and Organizations

**Suicide Prevention and Awareness** 

### Class Research and Planning of the project

A Documentary Film and Movement to Spread Hope and Fight Suicide

ASCENS

# Implementing the Project

#### Future Social Workers

#### Engaging in Community Mental Health Awareness and Education